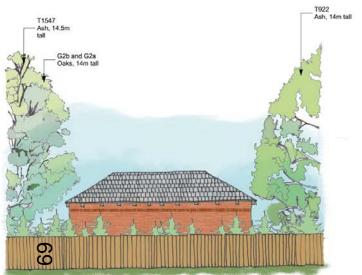

### **OXFORD CITY COUNCIL**

Proposed triple car garage plans

Floor steps back; Full height space allows for clients to install a

car hoist

T1547 Ash, 14.5m G2b and G2a

**ELEVATION 2 -**Seen from Augustine Way