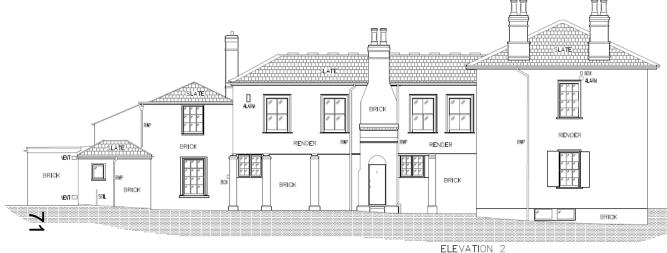

### **OXFORD CITY COUNCIL**

Proposed triple car garage plans

Floor steps back; Full height space allows for clients to install a

car hoist

T1547 Ash, 14.5m G2b and G2a

**ELEVATION 2 -**Seen from Augustine Way