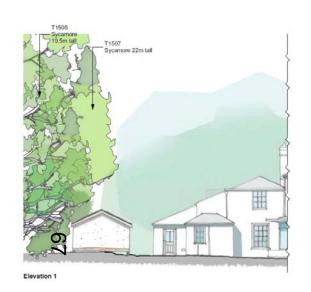

### **OXFORD CITY COUNCIL**

Proposed triple car garage plans

Floor steps back; Full height space allows for clients to install a

car hoist

T1547 Ash, 14.5m G2b and G2a

**ELEVATION 2 -**Seen from Augustine Way