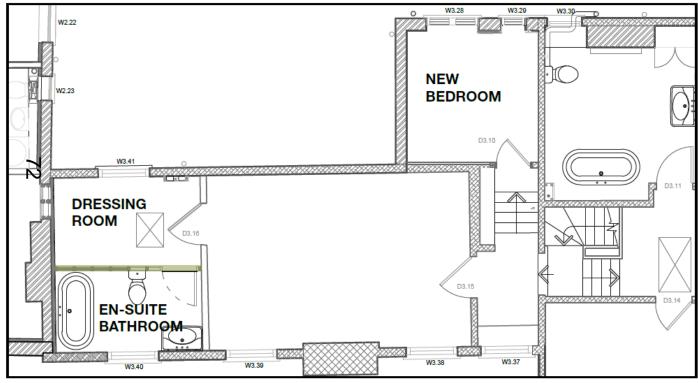

cation of** single car garage





### **OXFORD CITY COUNCIL**



Location of two storey garage and

access gate to Augustine Way





















Photos of existing bathroom, to be changed to a bedroom.



# www.oxford.gov.uk



**Elevation of Grove House – new** 





















reduced head

space

Storage space

### **OXFORD CITY COUNCIL**





Proposed triple car garage plans

Floor steps back; Full height space allows for clients to install a

car hoist









T1547 Ash, 14.5m G2b and G2a

**ELEVATION 2 -**Seen from Augustine Way





**ELEVATION 3 - seen from Grove House** 

seen from the



#### **Proposed gates**



www.oxford.gov.uk **OXFORD CITY COUNCIL** 







ELEVATION 1 EXISTING ELEVATION SCALE 1:100 ON A3



ELEVATION 1 PROPOSED ELEVATION SCALE 1:100 ON A3







Proposed design Plan drawing, scale 1:100@A3 **Proposed partition**