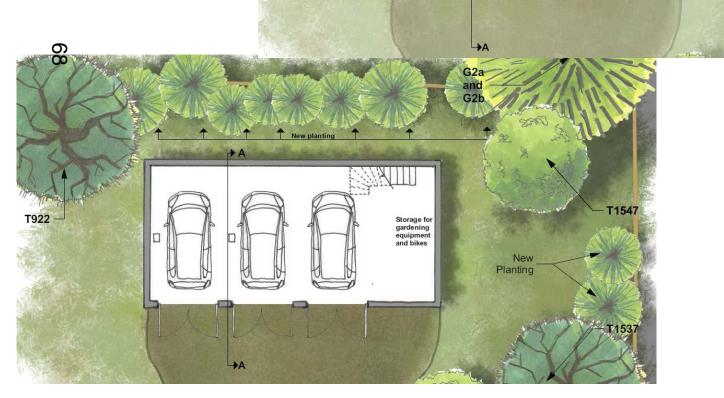

### **OXFORD CITY COUNCIL**

Proposed triple car garage plans

Floor steps back; Full height space allows for clients to install a

car hoist

T1547 Ash, 14.5m G2b and G2a

**ELEVATION 2 -**Seen from Augustine Way