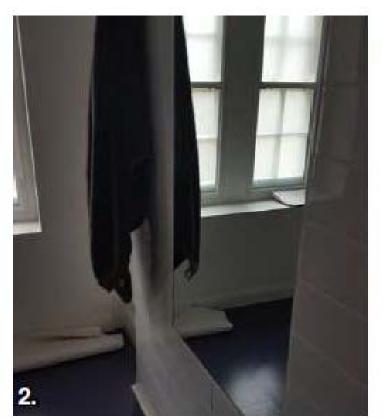

### **OXFORD CITY COUNCIL**

Location of two storey garage and

access gate to Augustine Way

Photos of existing bathroom, to be changed to a bedroom.