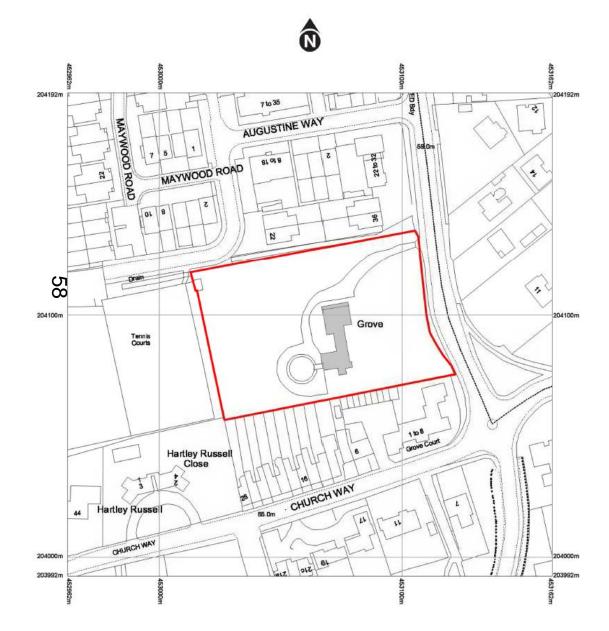

## Welcome to the East Area Planning Committee

- This planning committee meeting is held in public but it is not a public meeting.
- There will be an opportunity for the public to address the committee on each application.
- If you wish to speak for or against a planning application, you need to have either requested it in advance, or hand in one of the available speaker forms, or speak to the clerk.
- Information on meeting protocol and conduct at the committee is set out in the Code of Practice.
- This is in the committee agenda just before the first planning application report.







**Proposed Site Plan** 

# www.oxford.gov.uk

### **OXFORD CITY COUNCIL**





#### **View towards Church Way – Location of** single car garage





### **OXFORD CITY COUNCIL**



Location of two storey garage and

access gate to Augustine Way





















Photos of existing bathroom, to be changed to a bedroom.



# www.oxford.gov.uk



**Elevation of Grove House – new** 





















reduced head

space

Storage space

### **OXFORD CITY COUNCIL**





Proposed triple car garage plans

Floor steps back; Full height space allows for clients to install a

car hoist









T1547 Ash, 14.5m G2b and G2a

**ELEVATION 2 -**Seen from Augustine Way





**ELEVATION 3 - seen from Grove House** 

seen from the



#### **Proposed gates**



www.oxford.gov.uk **OXFORD CITY COUNCI