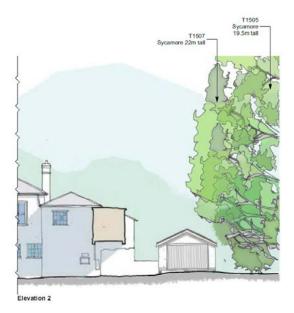

committee on each application.
- If you wish to speak for or against a planning application, you need to have either requested it in advance, or hand in one of the available speaker forms, or speak to the clerk.
- Information on meeting protocol and conduct at the committee is set out in the Code of Practice.
- This is in the committee agenda just before the first planning application report.







**Proposed Site Plan** 

# www.oxford.gov.uk

### **OXFORD CITY COUNCIL**





#### **View towards Church Way – Location of** single car garage





### **OXFORD CITY COUNCIL**



Location of two storey garage and

access gate to Augustine Way





















Photos of existing bathroom, to be changed to a bedroom.



# www.oxford.gov.uk



**Elevation of Grove House – new** 





















reduced head

space

Storage space

### **OXFORD CITY COUNCIL**





Proposed triple car garage plans

Floor steps back; Full height space allows for clients to install a

car hoist









T1547 Ash, 14.5m G2b and G2a

**ELEVATION 2 -**Seen from Augustine Way





**ELEVATION 3 - seen from Grove House** 

seen from the



#### **Proposed gates**



www.oxford.gov.uk **OXFORD CITY COUNCIL** 







ELEVATION 1 EXISTING ELEVATION SCALE 1:100 ON A3



ELEVATION 1 PROPOSED ELEVATION SCALE 1:100 ON A3







Proposed design Plan drawing, scale 1:100@A3 **Proposed partition**