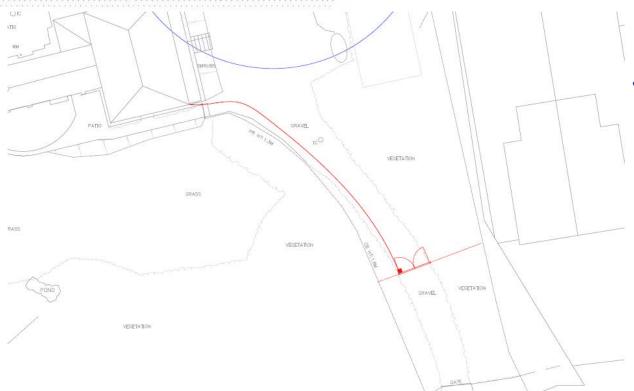

Proposed Site Plan** 

# www.oxford.gov.uk

### **OXFORD CITY COUNCIL**





#### **View towards Church Way – Location of** single car garage





### **OXFORD CITY COUNCIL**



Location of two storey garage and

access gate to Augustine Way





















Photos of existing bathroom, to be changed to a bedroom.



# www.oxford.gov.uk



**Elevation of Grove House – new** 





















reduced head

space

Storage space

### **OXFORD CITY COUNCIL**





Proposed triple car garage plans

Floor steps back; Full height space allows for clients to install a

car hoist









T1547 Ash, 14.5m G2b and G2a

**ELEVATION 2 -**Seen from Augustine Way





**ELEVATION 3 - seen from Grove House** 

seen from the



#### **Proposed gates**



www.oxford.gov.uk **OXFORD CITY COUNCIL** 







ELEVATION 1 EXISTING ELEVATION SCALE 1:100 ON A3



ELEVATION 1 PROPOSED ELEVATION SCALE 1:100 ON A3







Proposed design Plan drawing, scale 1:100@A3 **Proposed partition**