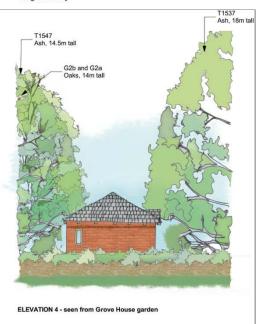

e is set out in the Code of Practice.
- This is in the committee agenda just before the first planning application report.







**Proposed Site Plan** 

# www.oxford.gov.uk

### **OXFORD CITY COUNCIL**





#### **View towards Church Way – Location of** single car garage





### **OXFORD CITY COUNCIL**



Location of two storey garage and

access gate to Augustine Way





















Photos of existing bathroom, to be changed to a bedroom.



# www.oxford.gov.uk



**Elevation of Grove House – new** 





















reduced head

space

Storage space

### **OXFORD CITY COUNCIL**





Proposed triple car garage plans

Floor steps back; Full height space allows for clients to install a

car hoist









T1547 Ash, 14.5m G2b and G2a

**ELEVATION 2 -**Seen from Augustine Way





**ELEVATION 3 - seen from Grove House** 

seen from the



#### **Proposed gates**



www.oxford.gov.uk **OXFORD CITY COUNCIL** 







ELEVATION 1 EXISTING ELEVATION SCALE 1:100 ON A3



ELEVATION 1 PROPOSED ELEVATION SCALE 1:100 ON A3







Proposed design Plan drawing, scale 1:100@A3 **Proposed partition**