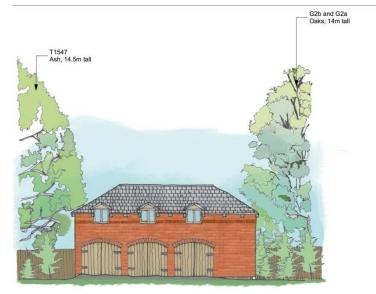

### **OXFORD CITY COUNCIL**

Proposed triple car garage plans

Floor steps back; Full height space allows for clients to install a

car hoist

T1547 Ash, 14.5m G2b and G2a

**ELEVATION 2 -**Seen from Augustine Way

**ELEVATION 3 - seen from Grove House** 

seen from the