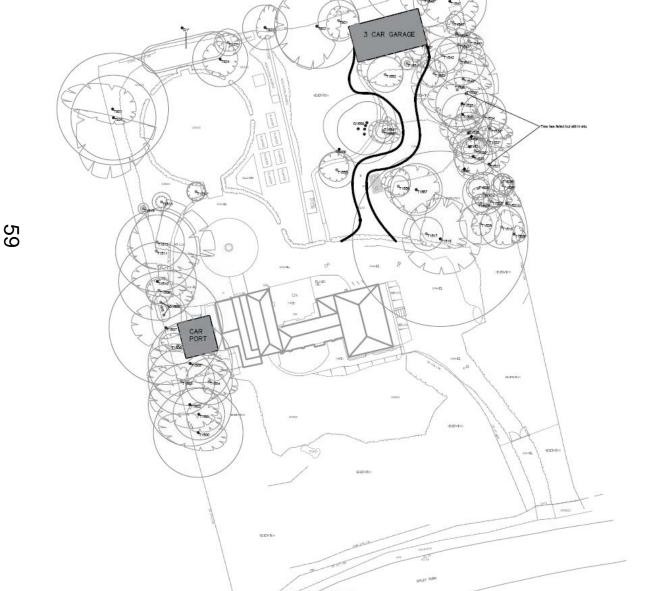

### **OXFORD CITY COUNCIL**

Proposed triple car garage plans

Floor steps back; Full height space allows for clients to install a

car hoist

T1547 Ash, 14.5m G2b and G2a

**ELEVATION 2 -**Seen from Augustine Way